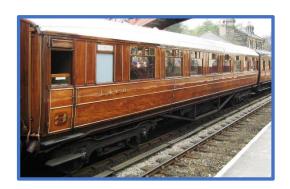

## u3a Railway Group invite members & guests to visit Whitby. Tuesday 20th September 2022. Just £43.

- We travel by coach with local pick up points at Addingham, Ilkley, Burley and Otley.
- At Pickering, we join the North Yorkshire Moors Railway to Grosmont. We hope to use a fully restored and rather splendid 1930's LNER coach with art deco fittings.
- At Grosmont our coach who will be waiting to take us to Whitby. We will have over two hours in the town. So time to browse the shops, hike to the Abbey and eat fish & chips for lunch. We will ensure no one is without company in Whitby for lunch (unless that is your choice!).